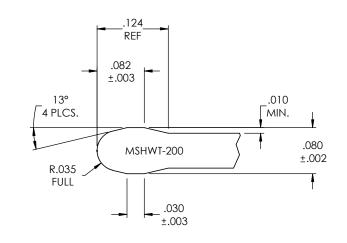

3

| REVISIONS |             |      |      |  |  |
|-----------|-------------|------|------|--|--|
| ONE REV.  | DESCRIPTION | DATE | ECN# |  |  |

q

|                                                                                                                                                                                                                               | UNLESS OTHERWISE SPECIFIED:                                     |            | NAME       | DATE    |                                |                    | MAUDLI           |          |          |
|-------------------------------------------------------------------------------------------------------------------------------------------------------------------------------------------------------------------------------|-----------------------------------------------------------------|------------|------------|---------|--------------------------------|--------------------|------------------|----------|----------|
|                                                                                                                                                                                                                               | DIMENSIONS ARE IN INCHES                                        | DRAWN      | L. DOUGLAS | 9/19/17 | PRODUCTS.  MW Industries, Inc. |                    |                  |          |          |
|                                                                                                                                                                                                                               | TOLERANCES:<br>FRACTIONAL± 1/16"                                | MFG REVIEW |            |         | TITLE:                         |                    |                  |          |          |
|                                                                                                                                                                                                                               | ANGULAR: ± .5° TWO PLACE DECIMAL ±.01 THREE PLACE DECIMAL ±.005 | ENG APPR.  | C32        | 9/19/17 |                                | GENERAL ARRANGEN   |                  |          | ENT      |
|                                                                                                                                                                                                                               |                                                                 |            |            |         |                                | 200 HELICAL SPRING |                  |          |          |
|                                                                                                                                                                                                                               | JACKET MATERIAL:                                                | COMMENTS:  |            |         |                                | GROOVE AND TOOL    |                  |          | )L       |
| PROPRIETARY AND CONFIDENTIAL THE INFORMATION CONTAINED IN THIS DRAWING IS THE SOLE PROPERTY OF MW INDUSTRIES, INC. ANY REPRODUCTION IN PART OR AS A WHOLE WITHOUT THE WRITTEN PERMISSION OF MW INDUSTRIES, INC IS PROHIBITED. | SPRING TYPE: 200 HELICAL                                        |            |            |         | SIZE                           | DWG.               | NO.<br>MSHWT-200 | <u> </u> | REV      |
|                                                                                                                                                                                                                               | O-KING.                                                         |            |            |         | _ ^                            |                    | 771311771 200    |          |          |
|                                                                                                                                                                                                                               | DO NOT SCALE DRAWING                                            |            |            |         | SCALE                          | : NTS              |                  | SHEE     | Г 1 OF 1 |