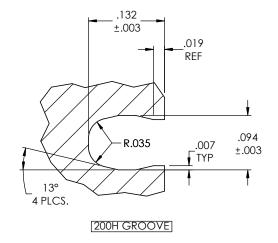

3

| REVISIONS |             |      |      |  |  |
|-----------|-------------|------|------|--|--|
| ONE REV.  | DESCRIPTION | DATE | ECN# |  |  |

q

|                                                                                                                                                                                                                               | UNLESS OTHERWISE SPECIFIED:                                     |            | NAME       | DATE    |                                |                    | MAUDLI           |          |          |
|-------------------------------------------------------------------------------------------------------------------------------------------------------------------------------------------------------------------------------|-----------------------------------------------------------------|------------|------------|---------|--------------------------------|--------------------|------------------|----------|----------|
|                                                                                                                                                                                                                               | DIMENSIONS ARE IN INCHES                                        | DRAWN      | L. DOUGLAS | 9/19/17 | PRODUCTS.  MW Industries, Inc. |                    |                  |          |          |
|                                                                                                                                                                                                                               | TOLERANCES:<br>FRACTIONAL± 1/16"                                | MFG REVIEW |            |         | TITLE:                         |                    |                  |          |          |
|                                                                                                                                                                                                                               | ANGULAR: ± .5° TWO PLACE DECIMAL ±.01 THREE PLACE DECIMAL ±.005 | ENG APPR.  | C32        | 9/19/17 |                                | GENERAL ARRANGEN   |                  |          | ENT      |
|                                                                                                                                                                                                                               |                                                                 |            |            |         |                                | 200 HELICAL SPRING |                  |          |          |
|                                                                                                                                                                                                                               | JACKET MATERIAL:                                                | COMMENTS:  |            |         |                                | GROOVE AND TOOL    |                  |          | )L       |
| PROPRIETARY AND CONFIDENTIAL THE INFORMATION CONTAINED IN THIS DRAWING IS THE SOLE PROPERTY OF MW INDUSTRIES, INC. ANY REPRODUCTION IN PART OR AS A WHOLE WITHOUT THE WRITTEN PERMISSION OF MW INDUSTRIES, INC IS PROHIBITED. | SPRING TYPE: 200 HELICAL                                        |            |            |         | SIZE                           | DWG.               | NO.<br>MSHWT-200 | <u> </u> | REV      |
|                                                                                                                                                                                                                               | O-KING.                                                         |            |            |         | _ ^                            |                    | 771311771 200    |          |          |
|                                                                                                                                                                                                                               | DO NOT SCALE DRAWING                                            |            |            |         | SCALE                          | : NTS              |                  | SHEE     | Г 1 OF 1 |