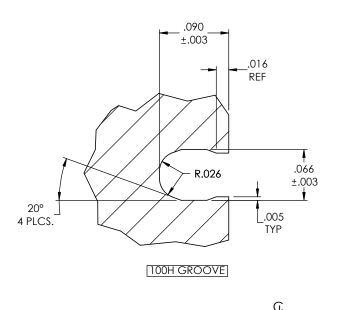

|     | REVISIONS |             |      |      |  |  |
|-----|-----------|-------------|------|------|--|--|
| ONE | REV.      | DESCRIPTION | DATE | ECN# |  |  |

|                                                                   | UNLESS OTHERWISE SPECIFIED:       |            | NAME       | DATE    |                                                             |        | MAUDL              |      |          |
|-------------------------------------------------------------------|-----------------------------------|------------|------------|---------|-------------------------------------------------------------|--------|--------------------|------|----------|
|                                                                   | DIMENSIONS ARE IN INCHES          | DRAWN      | L. DOUGLAS | 12/6/17 |                                                             |        | MW Industries, Inc |      |          |
|                                                                   | TOLERANCES:<br>FRACTIONAL ± 1/16" | MFG REVIEW |            |         | TITLE:                                                      |        |                    |      |          |
|                                                                   | ANCHIAP: + 5°                     | ENG APPR.  | 38         | 12/6/17 | GENERAL ARRANGEMEN<br>100 HELICAL SPRING<br>GROOVE AND TOOL |        |                    | ENT  |          |
|                                                                   |                                   |            |            |         |                                                             |        |                    |      |          |
|                                                                   | JACKET MATERIAL:                  | COMMENTS:  |            |         |                                                             |        |                    | )L   |          |
| PROPRIETARY AND CONFIDENTIAL                                      |                                   |            |            |         |                                                             |        |                    |      |          |
| THE INFORMATION CONTAINED IN THIS DRAWING IS THE SOLE PROPERTY OF | SPRING TYPE: 100 HELICAL          |            |            |         | SIZE                                                        | DWG.   | NO.                |      | REV      |
| MW INDUSTRIES, INC. ANY REPRODUCTION IN PART OR AS A WHOLE        | O-RING:                           |            |            |         | Α                                                           |        | MSHWT-10           | 0    |          |
| WITHOUT THE WRITTEN PERMISSION OF                                 |                                   |            |            |         |                                                             |        |                    |      |          |
| MW INDUSTRIES, INC IS PROHIBITED.                                 | DO NOT SCALE DRAWING              |            |            |         | SCAL                                                        | E: NTS |                    | SHEE | T 1 OF 1 |
| 4 3                                                               |                                   |            |            | 2       |                                                             |        |                    | 1    |          |