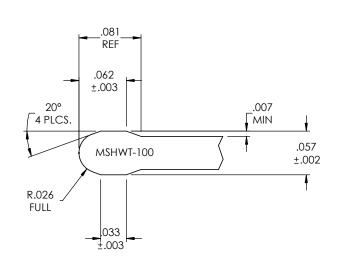

|     | REVISIONS |             |      |      |  |  |
|-----|-----------|-------------|------|------|--|--|
| ONE | REV.      | DESCRIPTION | DATE | ECN# |  |  |

|                                                                   | UNLESS OTHERWISE SPECIFIED:       |            | NAME       | DATE    |                                                             |        | MAUDL              |      |          |
|-------------------------------------------------------------------|-----------------------------------|------------|------------|---------|-------------------------------------------------------------|--------|--------------------|------|----------|
|                                                                   | DIMENSIONS ARE IN INCHES          | DRAWN      | L. DOUGLAS | 12/6/17 |                                                             |        | MW Industries, Inc |      |          |
|                                                                   | TOLERANCES:<br>FRACTIONAL ± 1/16" | MFG REVIEW |            |         | TITLE:                                                      |        |                    |      |          |
|                                                                   | ANCHIAP: + 5°                     | ENG APPR.  | 38         | 12/6/17 | GENERAL ARRANGEMEN<br>100 HELICAL SPRING<br>GROOVE AND TOOL |        |                    | ENT  |          |
|                                                                   |                                   |            |            |         |                                                             |        |                    |      |          |
|                                                                   | JACKET MATERIAL:                  | COMMENTS:  |            |         |                                                             |        |                    | )L   |          |
| PROPRIETARY AND CONFIDENTIAL                                      |                                   |            |            |         |                                                             |        |                    |      |          |
| THE INFORMATION CONTAINED IN THIS DRAWING IS THE SOLE PROPERTY OF | SPRING TYPE: 100 HELICAL          |            |            |         | SIZE                                                        | DWG.   | NO.                |      | REV      |
| MW INDUSTRIES, INC. ANY REPRODUCTION IN PART OR AS A WHOLE        | O-RING:                           |            |            |         | Α                                                           |        | MSHWT-10           | 0    |          |
| WITHOUT THE WRITTEN PERMISSION OF                                 |                                   |            |            |         |                                                             |        |                    |      |          |
| MW INDUSTRIES, INC IS PROHIBITED.                                 | DO NOT SCALE DRAWING              |            |            |         | SCAL                                                        | E: NTS |                    | SHEE | T 1 OF 1 |
| 4 3                                                               |                                   |            |            | 2       |                                                             |        |                    | 1    |          |