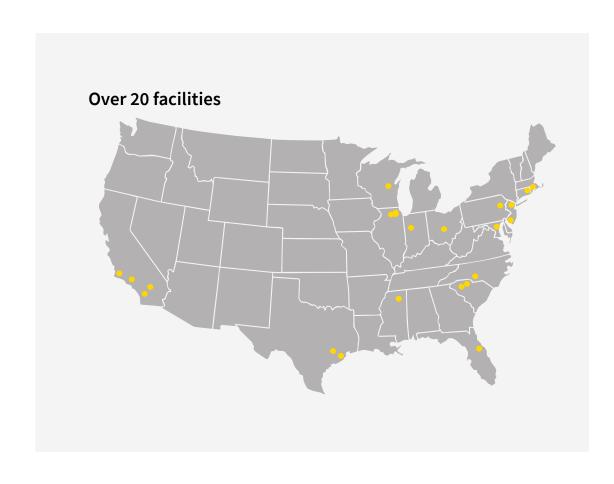

With more than 100 engineers in over 20 facilities and more than 19,000 customers across 75 countries worldwide, you can trust MW Components to do whatever it takes to help you succeed.

Coiled, flat, and machined springs