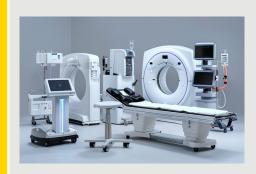

#### **Diagnostic Equipment**

- Metal Bellows and Assemblies
- Flexible Metal Hoses
- Machined Springs
- Couplings
- Stampings
- Washers

- Electroforms
- Electrical Contacts
- Shims
- Hardware
- Fasteners