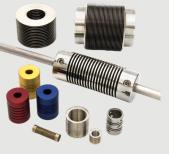

#### **Orthopedic Equipment**

- Bellows and Assemblies
- Flexible Metal Hoses
- Couplings
- Electroforms
- Fasteners
- Springs
- Machined Springs

Canted Coil SpringsSpring Energized Seals

Standard SpringsMachined Springs

CNC Machined PartsElectrical Contacts

• Couplings, Bellows and U-Joints

- U-Joints
- Canted Coil Springs
- Spring Energized Seals
- Belleville Washers
- Shims
- Fasteners and Hardware