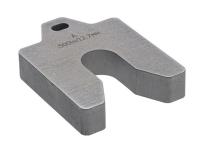

# Stock & Custom Shim Manufacturing Specialists

Maudlin produces stock and custom shims, including shim kits and packs, thick shims, gas compressor shims, motor shims, and more. In addition, we stock various raw materials, including coiled shim stock, plastic sheet stock, tool wrap, and feeler gauge.

We also offer custom shims produced in a variety of sizes, materials, and configurations. Our custom shims are cut to your specifications using precision cutting processes like fiber laser and waterjet cutting. And we offer many optional services, including laser etching, assembly, and custom packaging. Visit maudlinproducts.com to learn more.

#### **Products**

- · Custom Shims
- · Shim Kits
- Shim Replacement Packs
- Thick Shims & Foundation Shims
- Tool Wrap
- Feeler Gauge
- · Coiled Shim Stock
- · Plastic Sheet Stock