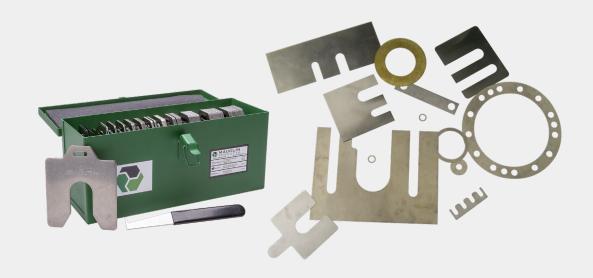

# Stock & Custom Shim Manufacturing Specialists

Maudlin produces stock and custom shims, including shim kits and packs, thick shims, gas compressor shims, motor shims, and more. In addition, we stock various raw materials, including coiled shim stock, plastic sheet stock, tool wrap, and feeler gauge.

We also offer custom shims produced in a variety of sizes, materials, and configurations. Our custom shims are cut to your specifications using precision cutting processes like fiber laser and waterjet cutting. And we offer many optional services, including laser etching, assembly, and custom packaging. Visit maudlinproducts.com to learn more.

#### **Products**

- · Custom Shims
- · Shim Kits
- Shim Replacement Packs
- Thick Shims & Foundation Shims
- Tool Wrap
- Feeler Gauge
- · Coiled Shim Stock
- · Plastic Sheet Stock