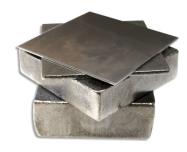

# Stock & Custom Shim Manufacturing Specialists

Maudlin produces stock and custom shims, including shim kits and packs, thick shims, gas compressor shims, motor shims, and more. In addition, we stock various raw materials, including coiled shim stock, plastic sheet stock, tool wrap, and feeler gauge.

#### **Products**

- · Custom Shims
- · Shim Kits
- Shim Replacement Packs
- Thick Shims & Foundation Shims
- Tool Wrap
- Feeler Gauge
- · Coiled Shim Stock
- · Plastic Sheet Stock

### **Custom Manufacturing Capabilities**

- Shim Thicknesses: .001 1"
- Shim Widths: 6 24"