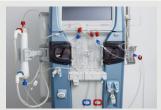

### **Drug Delivery and Injection Devices**

**Bellows** 

Blood infusion pump and dialysis Reservoir for implantable drug pumps